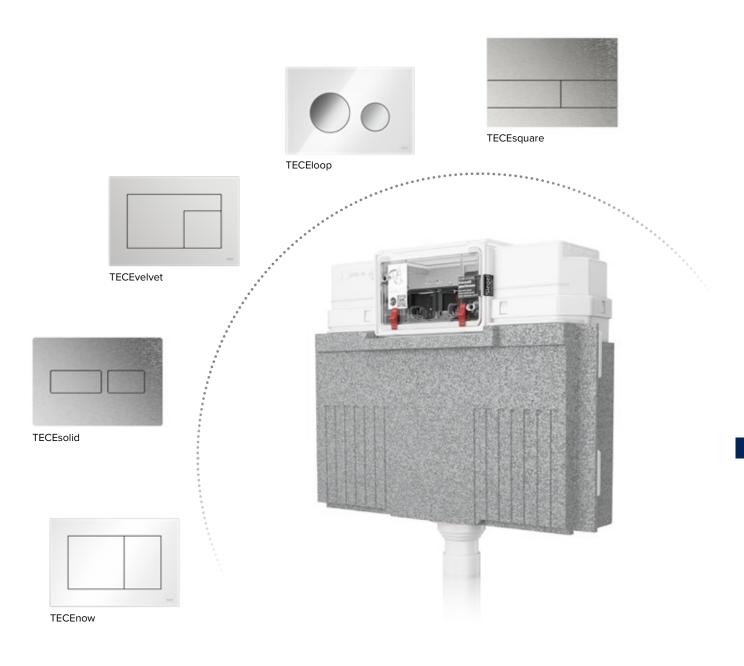

## **UNIVERSALLY COMPATIBLE**

Selection from the TECE flush plate range

#### No limits

All TECE flush plates are compatible with the universal cistern from TECE. For renovations and modernisations, they can be interchanged regardless of series and year. Even after decades. Planning and design in a modular system – made by TECE.