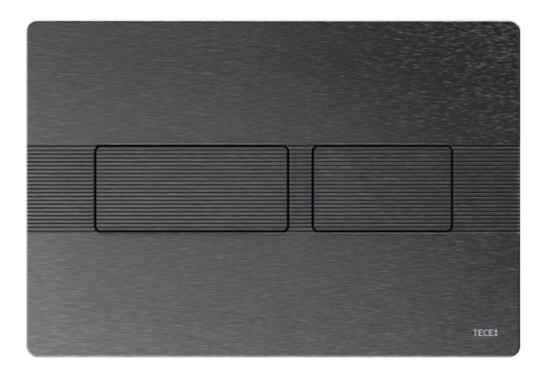

## BRUSHED GRAPHITE WITH LINE STRUCTURE

Sophisticated all along the line. With its new relief surface, TECEsolid brings even more structure to bathroom design. A visual and tactile experience.