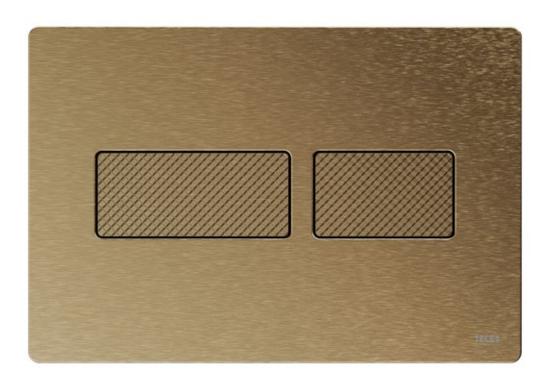

# BRUSHED BRASS WITH DIAMOND STRUCTURE

New facets for every bathroom. TECEsolid in the brushed brass surface with symmetrical diamond structure on both flush buttons – made to touch!