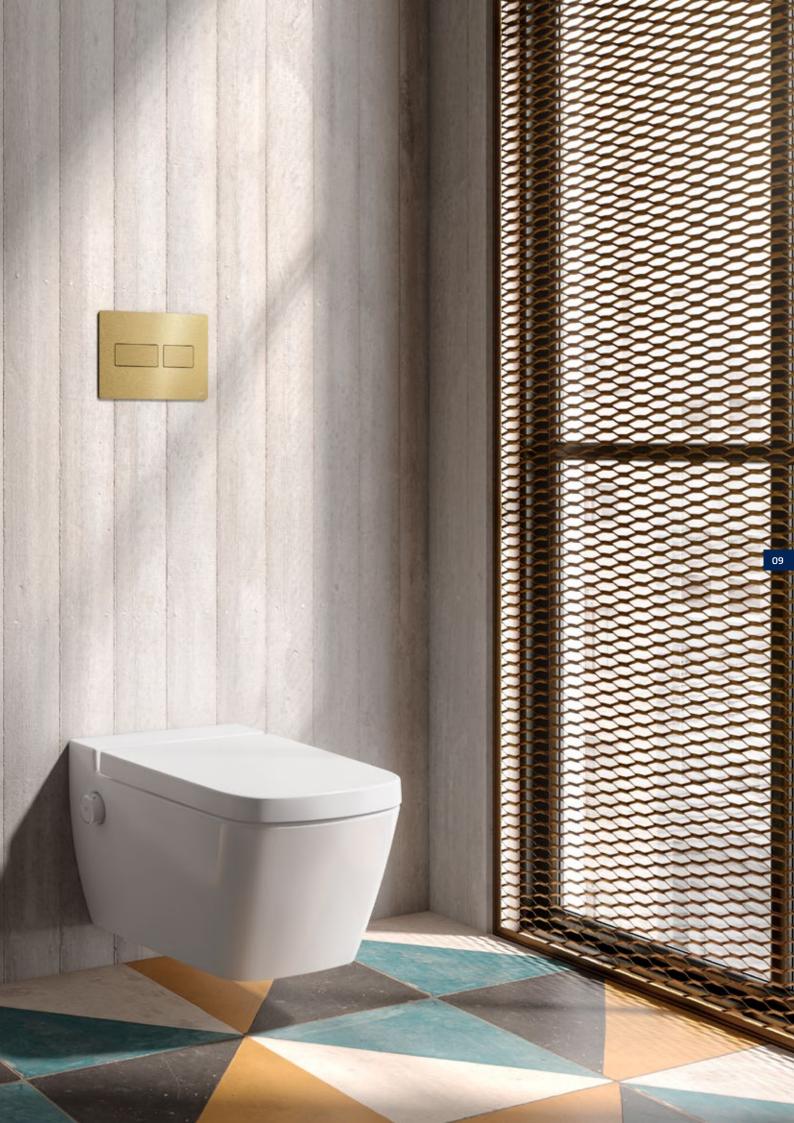

# BRUSHED BRASS WITH DIAMOND STRUCTURE

New facets for every bathroom. TECEsolid in the brushed brass surface with symmetrical diamond structure on both flush buttons – made to touch!

### **TECEsolid RANGE**

From hard to soft: The TECEsolid toilet flush plate collection. Classically smooth or with a refined surface structure – each one is easy to clean, vandal-proof and simply indestructibly beautiful.