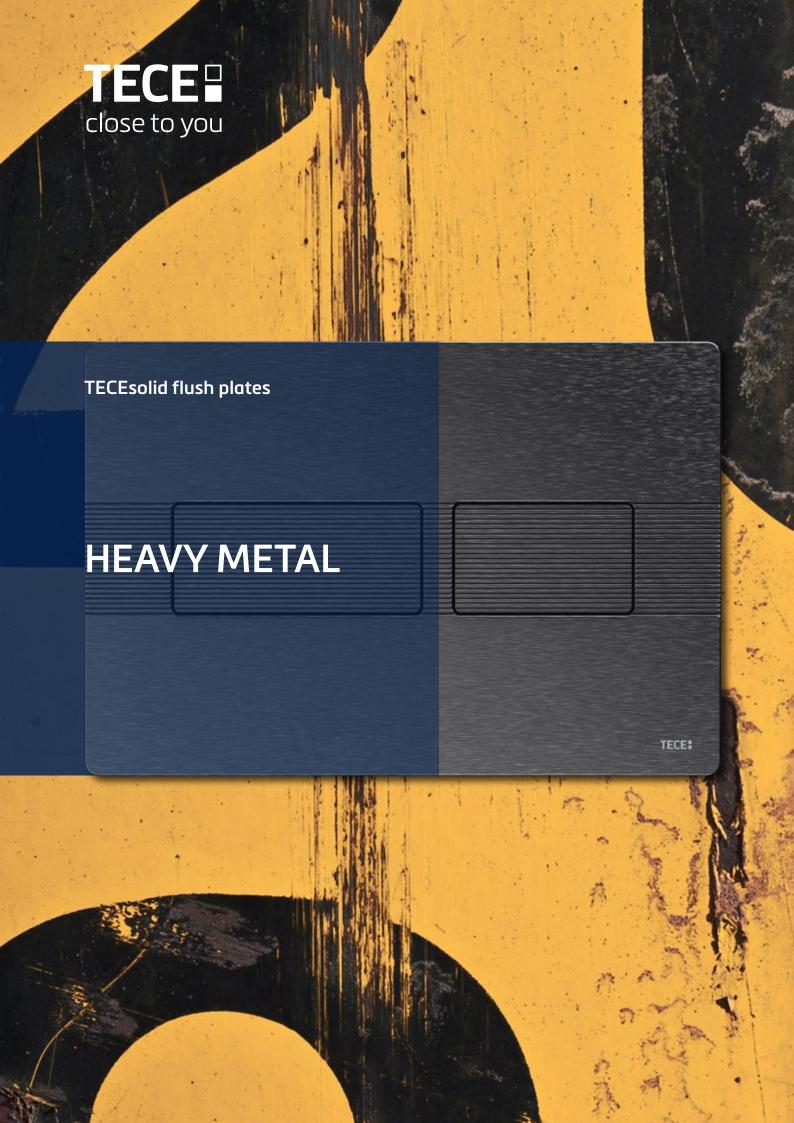

# TOUGH AND STRONG FINISH

TECEsolid is not only one of the most robust toilet flush plates from TECE, with its fine, structured surfaces it also belongs in the top design league from a visual perspective. Form and function thought through to the end – from public and semi-public rooms to sophisticated private bathrooms.

### **TECEsolid RANGE**

From hard to soft: The TECEsolid toilet flush plate collection. Classically smooth or with a refined surface structure – each one is easy to clean, vandal-proof and simply indestructibly beautiful.