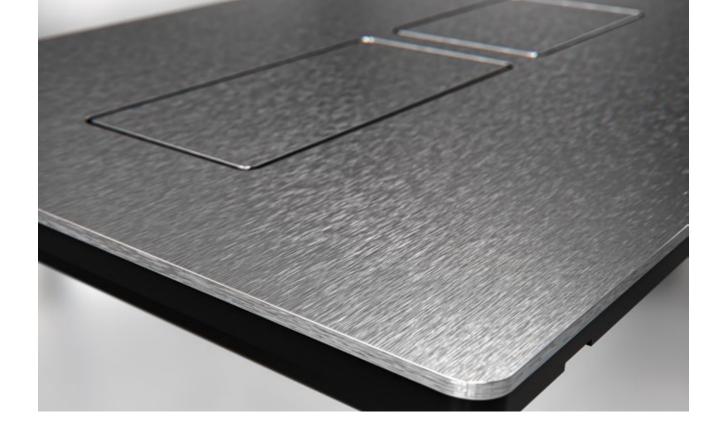

## **BRUSHED STAINLESS STEEL**

The classic among the really tough! Like all toilet flush plates in the collection, TECEsolid stainless steel is 2 mm thick, has a flat design and can be screwed on at the back.