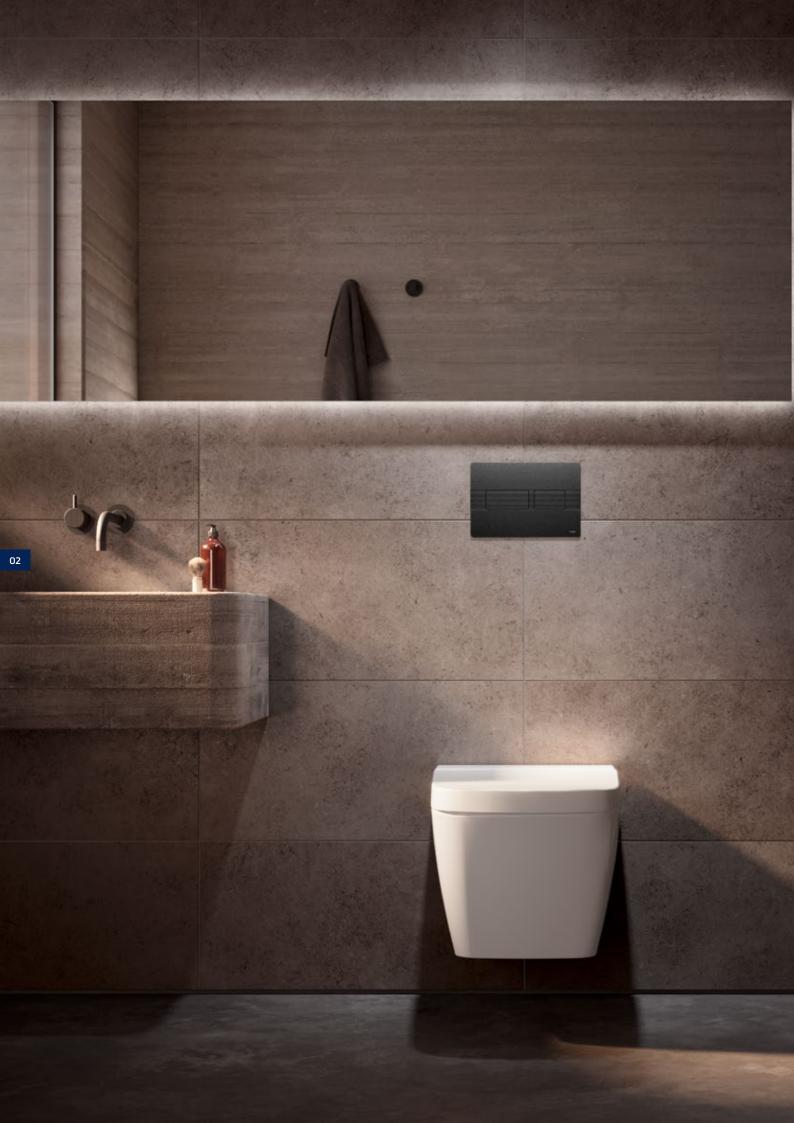

## BRUSHED GRAPHITE WITH LINE STRUCTURE

Sophisticated all along the line. With its new relief surface, TECEsolid brings even more structure to bathroom design. A visual and tactile experience.