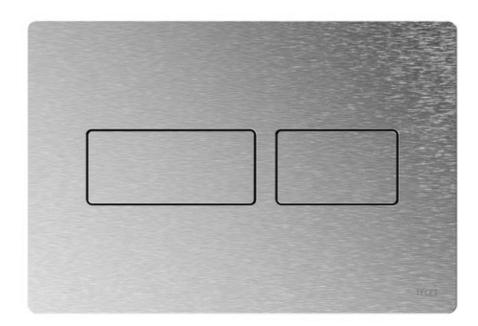

## **BRUSHED STAINLESS STEEL**

The classic among the really tough! Like all toilet flush plates in the collection, TECEsolid stainless steel is 2 mm thick, has a flat design and can be screwed on at the back.

### **TECEsolid RANGE**

From hard to soft: The TECEsolid toilet flush plate collection. Classically smooth or with a refined surface structure – each one is easy to clean, vandal-proof and simply indestructibly beautiful.