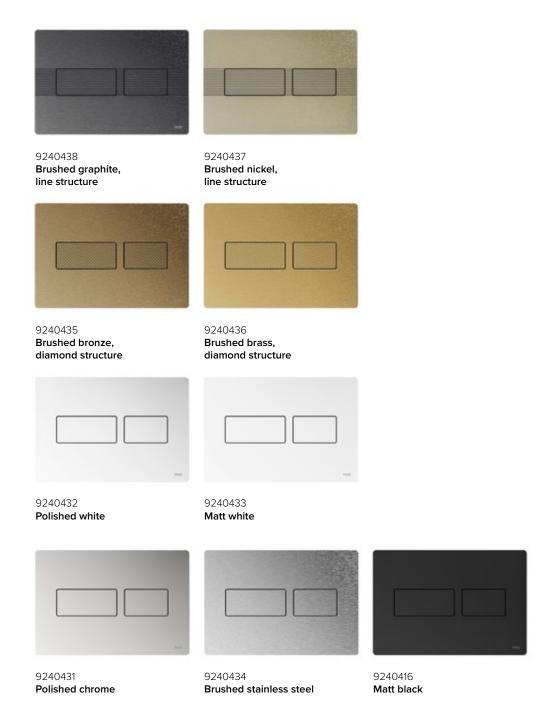

## BRUSHED GRAPHITE WITH LINE STRUCTURE

Sophisticated all along the line. With its new relief surface, TECEsolid brings even more structure to bathroom design. A visual and tactile experience.

# BRUSHED NICKEL WITH LINE STRUCTURE

Strong character for every environment: TECEsolid in warm-soft nickel and with line structure. As a discreet counterpoint or elegant add-on.

# BRUSHED BRASS WITH DIAMOND STRUCTURE

New facets for every bathroom. TECEsolid in the brushed brass surface with symmetrical diamond structure on both flush buttons – made to touch!

# BRUSHED BRONZE WITH DIAMOND STRUCTURE

Brushed bronze with fine grid lines. TECEsolid makes a strong statement even in semi-public spaces.

## **BRUSHED STAINLESS STEEL**

The classic among the really tough! Like all toilet flush plates in the collection, TECEsolid stainless steel is 2 mm thick, has a flat design and can be screwed on at the back.

### **TECEsolid RANGE**

From hard to soft: The TECEsolid toilet flush plate collection. Classically smooth or with a refined surface structure – each one is easy to clean, vandal-proof and simply indestructibly beautiful.