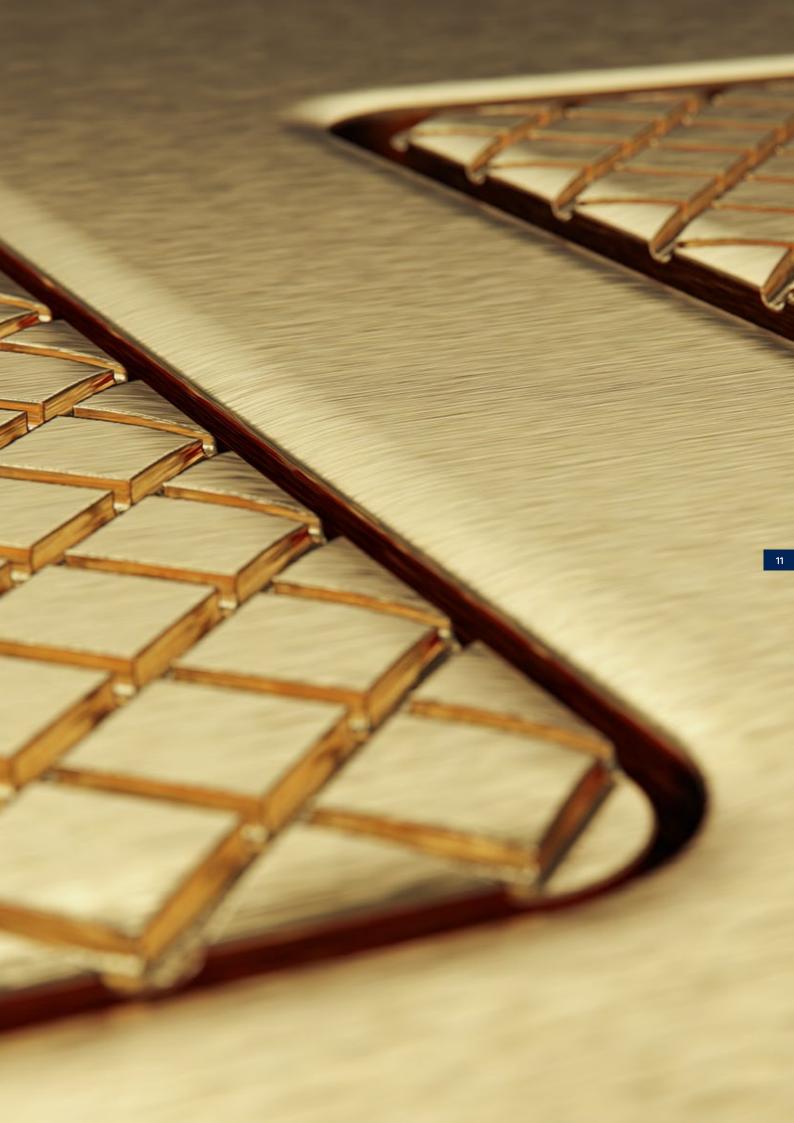

# BRUSHED BRASS WITH DIAMOND STRUCTURE

New facets for every bathroom. TECEsolid in the brushed brass surface with symmetrical diamond structure on both flush buttons – made to touch!

### **TECEsolid RANGE**

From hard to soft: The TECEsolid toilet flush plate collection. Classically smooth or with a refined surface structure – each one is easy to clean, vandal-proof and simply indestructibly beautiful.