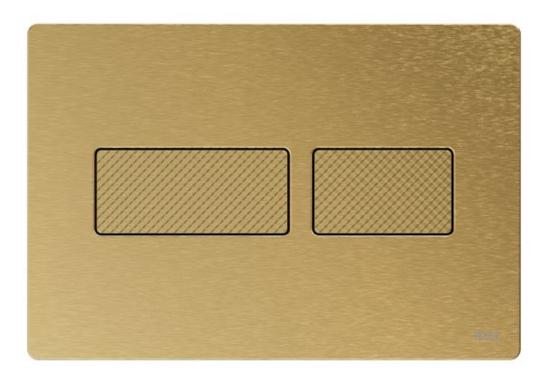

# BRUSHED BRASS WITH DIAMOND STRUCTURE

New facets for every bathroom. TECEsolid in the brushed brass surface with symmetrical diamond structure on both flush buttons – made to touch!

### **TECEsolid RANGE**

From hard to soft: The TECEsolid toilet flush plate collection. Classically smooth or with a refined surface structure – each one is easy to clean, vandal-proof and simply indestructibly beautiful.