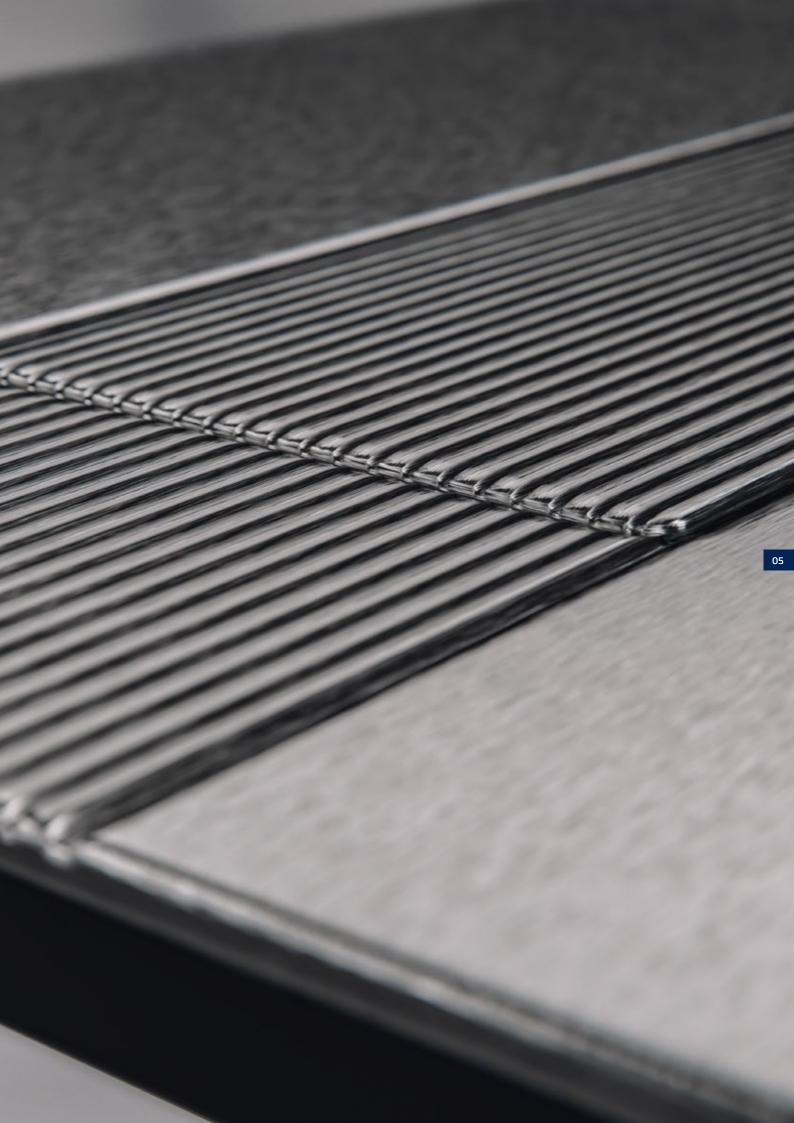

## BRUSHED GRAPHITE WITH LINE STRUCTURE

Sophisticated all along the line. With its new relief surface, TECEsolid brings even more structure to bathroom design. A visual and tactile experience.

## **BRUSHED STAINLESS STEEL**

The classic among the really tough! Like all toilet flush plates in the collection, TECEsolid stainless steel is 2 mm thick, has a flat design and can be screwed on at the back.