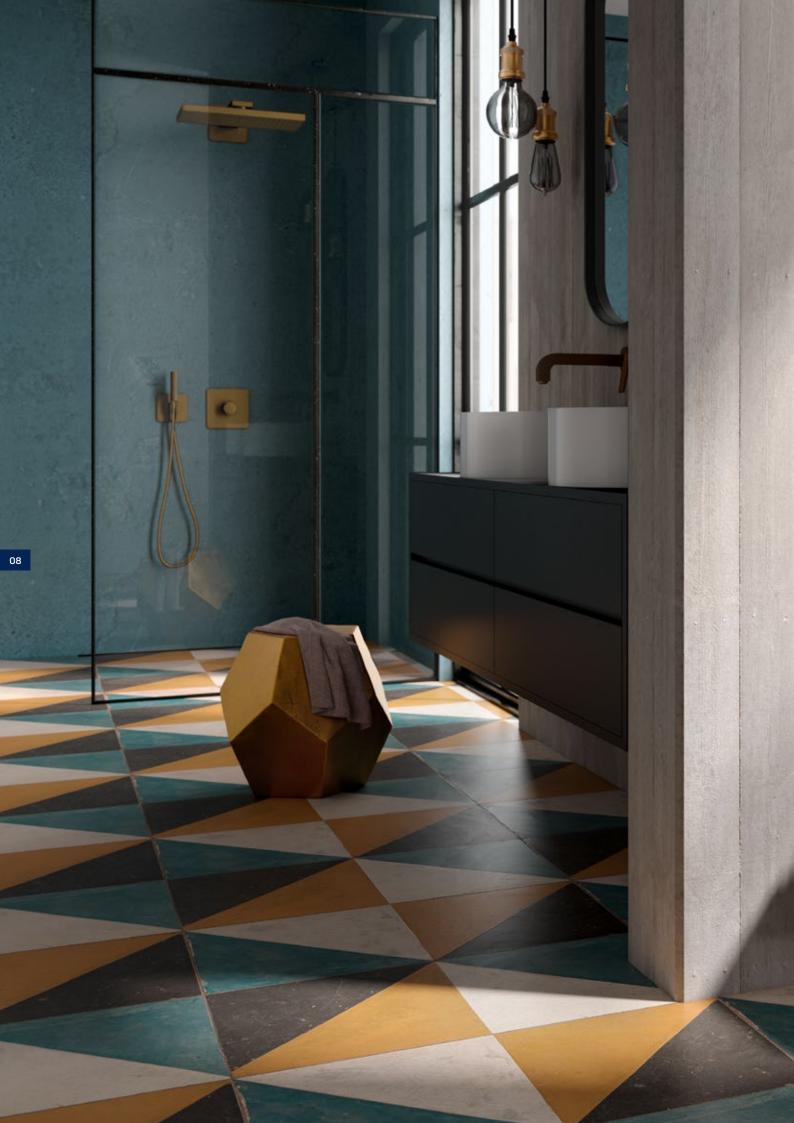

# BRUSHED BRASS WITH DIAMOND STRUCTURE

New facets for every bathroom. TECEsolid in the brushed brass surface with symmetrical diamond structure on both flush buttons – made to touch!

### **TECEsolid RANGE**

From hard to soft: The TECEsolid toilet flush plate collection. Classically smooth or with a refined surface structure – each one is easy to clean, vandal-proof and simply indestructibly beautiful.