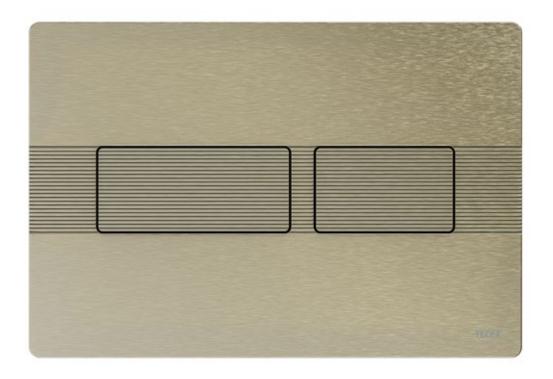

# BRUSHED NICKEL WITH LINE STRUCTURE

Strong character for every environment: TECEsolid in warm-soft nickel and with line structure. As a discreet counterpoint or elegant add-on.