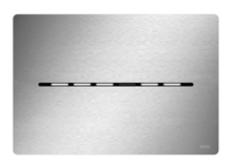

### **TECEsolid ELECTRONICS**

Two in one for greater hygiene: Touch-free actuation meets programmable flush functions.

Brushed stainless steel 9240464 6 V battery 9240454 12 V mains supply

Brushed stainless steel 9242039 7.2 V battery 9242037 230 V mains supply

The robust stainless steel flush plate not only ensures hygiene during use thanks to its touch-free actuation, but also prevents hygiene hazards when not in use thanks to programmable functions. Flush volumes and intervals are programmed via the free app and thereby ensure hygienic water exchange in cold water systems.